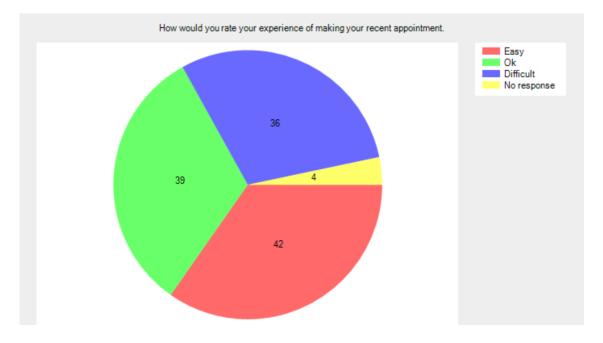

## How would you rate your experience of making your recent

### appointment.

- Easy 42 (34.4%).
- Ok **39** (32.0%).
- Difficult 36 (29.5%).
- No response 4 (3.3%).