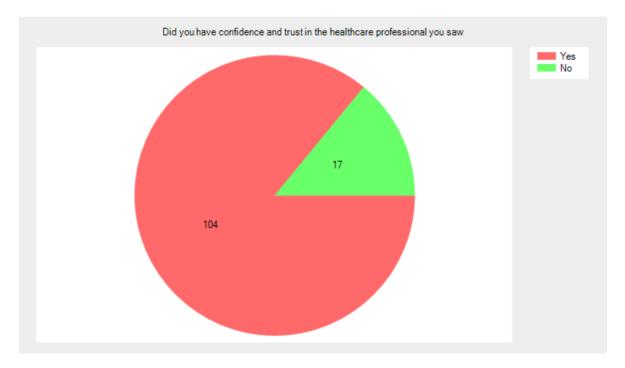

# Did you have confidence and trust in the healthcare professional you saw

- Yes 104 (85.2%).
- No 17 (13.9%).
- No response 0 (0.0%).

Did you feel involved in any decisions around your care and treatment