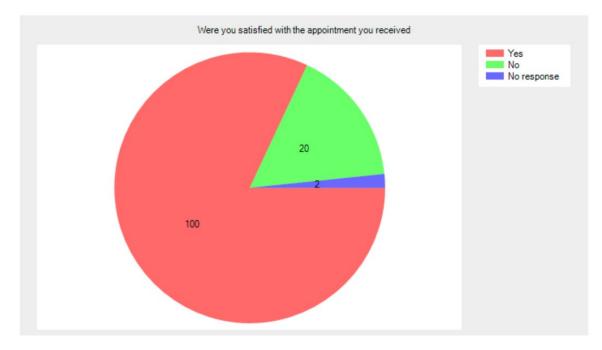

### Were you satisfied with the appointment you received

- Yes 100 (82.0%).
- No **20** (16.4%).
- No response 2 (1.6%).