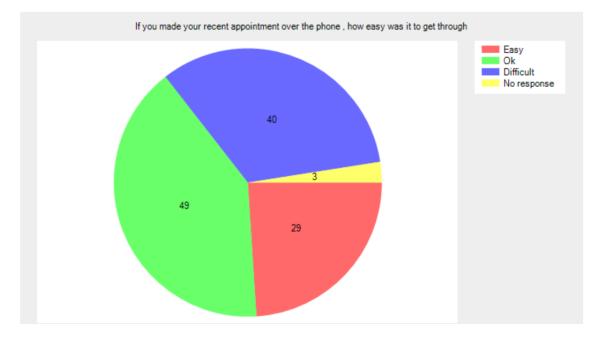

# If you made your recent appointment over the phone , how easy was it to get through

- Easy **29** (23.8%).
- Ok 49 (40.2%).
- Difficult 40 (32.8%).
- No response 3 (2.5%).