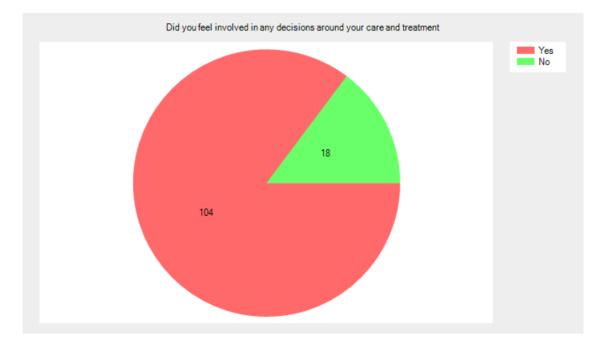

# Did you have confidence and trust in the healthcare professional you saw

- Yes 104 (85.2%).
- No 17 (13.9%).
- No response 0 (0.0%).

Did you feel involved in any decisions around your care and treatment

- Yes 104 (85.2%).
- No **18** (14.8%).
- No response 0 (0.0%).

Did you feel that the healthcare professional acknowledged any mental health needs

- Yes 46 (37.7%).
- No 18 (14.8%).
- Not Applicable 57 (46.7%).
- No response 0 (0.0%).