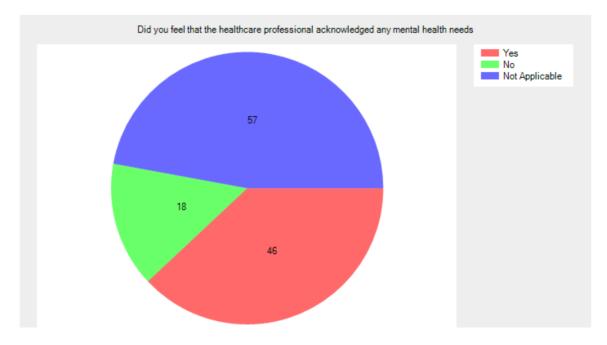

- Yes 104 (85.2%).
- No **18** (14.8%).
- No response 0 (0.0%).

Did you feel that the healthcare professional acknowledged any mental health needs

- Yes 46 (37.7%).
- No 18 (14.8%).
- Not Applicable 57 (46.7%).
- No response 0 (0.0%).